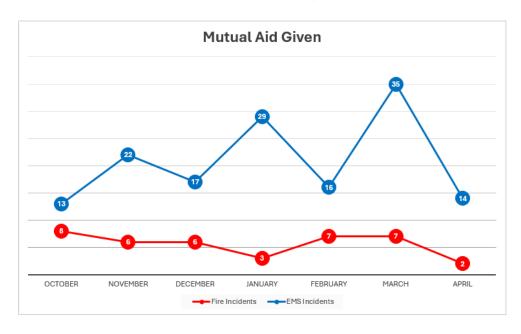

# FIRE DEPARTMENT

Due to recent weather events, the Wildland Fire Mitigation prevention work along Comanche Gap Road in Dana Peak Park has been rescheduled to June 5-0, 2024.

Harker Heights Fire Department Incident Trends – October 1, 2023 through April 31, 2024

Harker Heights Fire Department Incident Trends – October 1, 2023 through April 31, 2024