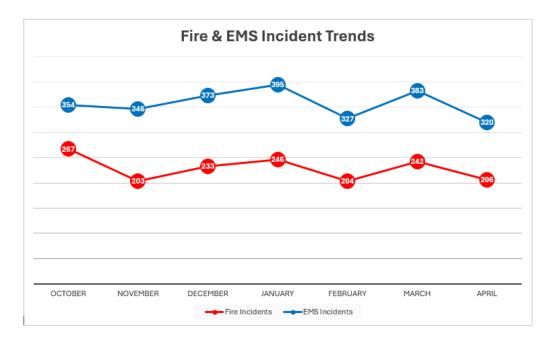

# FIRE DEPARTMENT

Due to recent weather events, the Wildland Fire Mitigation prevention work along Comanche Gap Road in Dana Peak Park has been rescheduled to June 5-0, 2024.

Harker Heights Fire Department Incident Trends – October 1, 2023 through April 31, 2024

Harker Heights Fire Department Incident Trends – October 1, 2023 through April 31, 2024