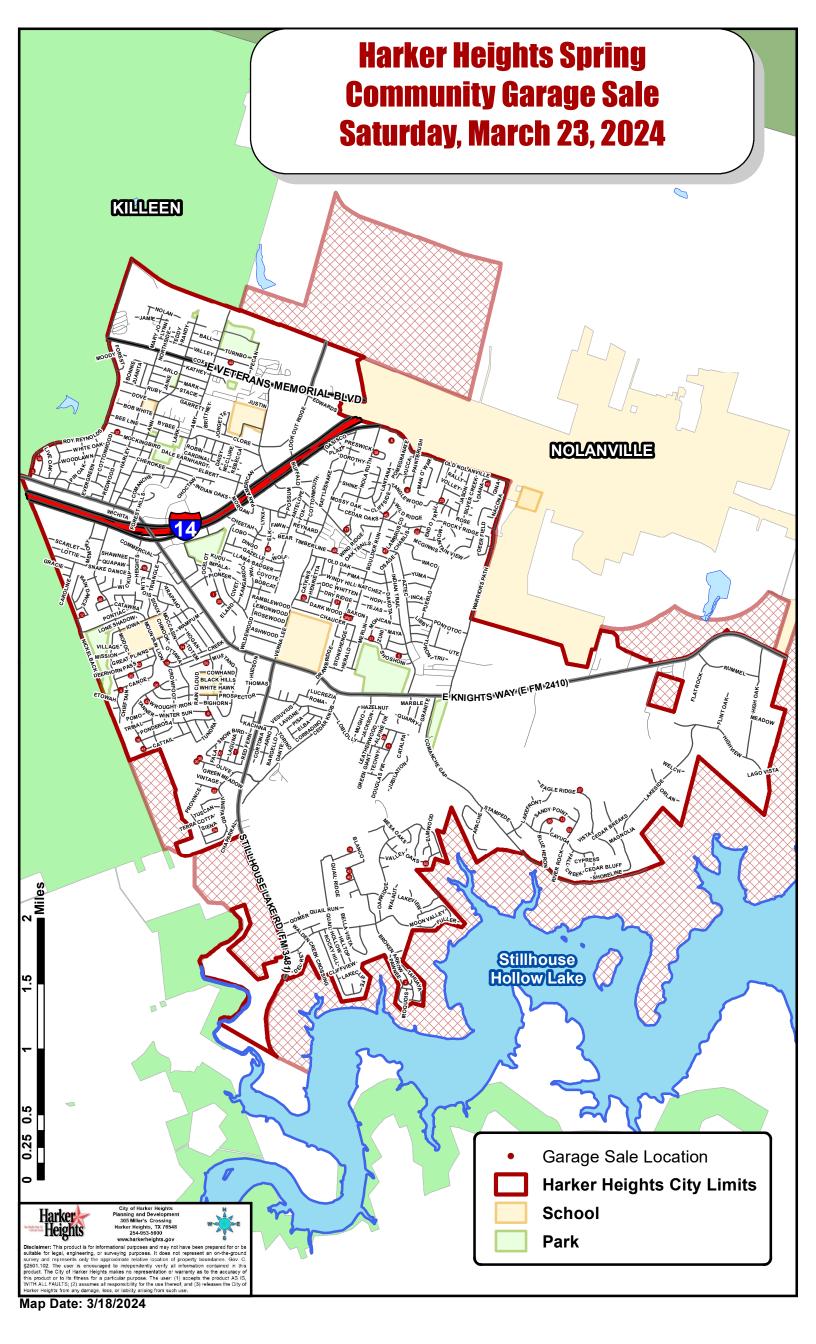

|            | Spring Community Garage Sale - March 23, 2024 |                                                                                                                                                                                                                                                                                                                                                                                                                                                                                                                                                                                                                                                                                                                                                                                                                                                                                                                                                                                                                                                                                                                                                                                                                                                                                                                                                                                                                                                                                                                                                                                                                                                                                                                                                                                                                                                                                                                                                                                                                                                                                                                                |                    |  |  |
|------------|-----------------------------------------------|--------------------------------------------------------------------------------------------------------------------------------------------------------------------------------------------------------------------------------------------------------------------------------------------------------------------------------------------------------------------------------------------------------------------------------------------------------------------------------------------------------------------------------------------------------------------------------------------------------------------------------------------------------------------------------------------------------------------------------------------------------------------------------------------------------------------------------------------------------------------------------------------------------------------------------------------------------------------------------------------------------------------------------------------------------------------------------------------------------------------------------------------------------------------------------------------------------------------------------------------------------------------------------------------------------------------------------------------------------------------------------------------------------------------------------------------------------------------------------------------------------------------------------------------------------------------------------------------------------------------------------------------------------------------------------------------------------------------------------------------------------------------------------------------------------------------------------------------------------------------------------------------------------------------------------------------------------------------------------------------------------------------------------------------------------------------------------------------------------------------------------|--------------------|--|--|
|            | Street Address                                | Garage Sale Items                                                                                                                                                                                                                                                                                                                                                                                                                                                                                                                                                                                                                                                                                                                                                                                                                                                                                                                                                                                                                                                                                                                                                                                                                                                                                                                                                                                                                                                                                                                                                                                                                                                                                                                                                                                                                                                                                                                                                                                                                                                                                                              | Start Time         |  |  |
| 1          | 402 Panda Cir.                                | Mens, womens and girls clothing, household decor, small kitchen appliances and toys.                                                                                                                                                                                                                                                                                                                                                                                                                                                                                                                                                                                                                                                                                                                                                                                                                                                                                                                                                                                                                                                                                                                                                                                                                                                                                                                                                                                                                                                                                                                                                                                                                                                                                                                                                                                                                                                                                                                                                                                                                                           | 8:00 AM            |  |  |
| 2          | 4216 Broken Arrow Drive                       | Furniture, antiques, clothing (teens and womens), tools yard equipment                                                                                                                                                                                                                                                                                                                                                                                                                                                                                                                                                                                                                                                                                                                                                                                                                                                                                                                                                                                                                                                                                                                                                                                                                                                                                                                                                                                                                                                                                                                                                                                                                                                                                                                                                                                                                                                                                                                                                                                                                                                         | 7:00 AM            |  |  |
|            | 201 S Roy Reynolds Dr                         | Household, Tools, Furniture, Toys, Clothes, A Bit of Everything!                                                                                                                                                                                                                                                                                                                                                                                                                                                                                                                                                                                                                                                                                                                                                                                                                                                                                                                                                                                                                                                                                                                                                                                                                                                                                                                                                                                                                                                                                                                                                                                                                                                                                                                                                                                                                                                                                                                                                                                                                                                               | 8:00 AM            |  |  |
|            | 401 W Iowa Dr                                 | Clothes, decoration, household items, books                                                                                                                                                                                                                                                                                                                                                                                                                                                                                                                                                                                                                                                                                                                                                                                                                                                                                                                                                                                                                                                                                                                                                                                                                                                                                                                                                                                                                                                                                                                                                                                                                                                                                                                                                                                                                                                                                                                                                                                                                                                                                    | 7:30 AM            |  |  |
| 5          | 2100 Indian Trail, Unit 9                     | Everything from household to tools                                                                                                                                                                                                                                                                                                                                                                                                                                                                                                                                                                                                                                                                                                                                                                                                                                                                                                                                                                                                                                                                                                                                                                                                                                                                                                                                                                                                                                                                                                                                                                                                                                                                                                                                                                                                                                                                                                                                                                                                                                                                                             | 7:00 AM            |  |  |
|            |                                               | RV, Drum Set, Clothing (Men & Women), Home Decor, Photography Equipment, Christmas                                                                                                                                                                                                                                                                                                                                                                                                                                                                                                                                                                                                                                                                                                                                                                                                                                                                                                                                                                                                                                                                                                                                                                                                                                                                                                                                                                                                                                                                                                                                                                                                                                                                                                                                                                                                                                                                                                                                                                                                                                             |                    |  |  |
|            | 428 Winter Sun Drive                          | Decorations / Lights, Electronics, Sports Memorabilia, Office Stuff, Chicken Keeping items, more.                                                                                                                                                                                                                                                                                                                                                                                                                                                                                                                                                                                                                                                                                                                                                                                                                                                                                                                                                                                                                                                                                                                                                                                                                                                                                                                                                                                                                                                                                                                                                                                                                                                                                                                                                                                                                                                                                                                                                                                                                              | 7:00 AM            |  |  |
|            | 2606 White Moon Dr                            | Home goods, toys, clothes                                                                                                                                                                                                                                                                                                                                                                                                                                                                                                                                                                                                                                                                                                                                                                                                                                                                                                                                                                                                                                                                                                                                                                                                                                                                                                                                                                                                                                                                                                                                                                                                                                                                                                                                                                                                                                                                                                                                                                                                                                                                                                      | 7:00 AM            |  |  |
|            | 401 Stonewall Ridge<br>712 Paintbrush Dr      | Clothes, household goods Appliances                                                                                                                                                                                                                                                                                                                                                                                                                                                                                                                                                                                                                                                                                                                                                                                                                                                                                                                                                                                                                                                                                                                                                                                                                                                                                                                                                                                                                                                                                                                                                                                                                                                                                                                                                                                                                                                                                                                                                                                                                                                                                            | 8:00 AM<br>8:00 AM |  |  |
|            | 2513 Creek Dr                                 | Clothing, shoes, household items                                                                                                                                                                                                                                                                                                                                                                                                                                                                                                                                                                                                                                                                                                                                                                                                                                                                                                                                                                                                                                                                                                                                                                                                                                                                                                                                                                                                                                                                                                                                                                                                                                                                                                                                                                                                                                                                                                                                                                                                                                                                                               | 7:00 AM            |  |  |
|            | 2533 Douglas Fir                              | Ototimis, Shoes, household items                                                                                                                                                                                                                                                                                                                                                                                                                                                                                                                                                                                                                                                                                                                                                                                                                                                                                                                                                                                                                                                                                                                                                                                                                                                                                                                                                                                                                                                                                                                                                                                                                                                                                                                                                                                                                                                                                                                                                                                                                                                                                               | 8:00 AM            |  |  |
|            |                                               | Baby clothes (multiple sizes!) & care items, maternity/ postpartum/breastfeeding items, baby & kids                                                                                                                                                                                                                                                                                                                                                                                                                                                                                                                                                                                                                                                                                                                                                                                                                                                                                                                                                                                                                                                                                                                                                                                                                                                                                                                                                                                                                                                                                                                                                                                                                                                                                                                                                                                                                                                                                                                                                                                                                            |                    |  |  |
|            |                                               | toys, dirt bike & outdoor items, tools, women's clothes (large), home decor, cosmetics, pet supplies,                                                                                                                                                                                                                                                                                                                                                                                                                                                                                                                                                                                                                                                                                                                                                                                                                                                                                                                                                                                                                                                                                                                                                                                                                                                                                                                                                                                                                                                                                                                                                                                                                                                                                                                                                                                                                                                                                                                                                                                                                          |                    |  |  |
| 12         | 3020 Sundance Drive                           | furniture, lighting, art supplies, gardening supply.                                                                                                                                                                                                                                                                                                                                                                                                                                                                                                                                                                                                                                                                                                                                                                                                                                                                                                                                                                                                                                                                                                                                                                                                                                                                                                                                                                                                                                                                                                                                                                                                                                                                                                                                                                                                                                                                                                                                                                                                                                                                           | 8:00 AM            |  |  |
| 13         | 2018 Blue Heron Ln                            | Household items, furniture, clothing, home decor, tools                                                                                                                                                                                                                                                                                                                                                                                                                                                                                                                                                                                                                                                                                                                                                                                                                                                                                                                                                                                                                                                                                                                                                                                                                                                                                                                                                                                                                                                                                                                                                                                                                                                                                                                                                                                                                                                                                                                                                                                                                                                                        | 7:00 AM            |  |  |
|            |                                               | Misc. Household items, furniture items, Creative Memories papers and stickers, Dixie Belle Chalk and                                                                                                                                                                                                                                                                                                                                                                                                                                                                                                                                                                                                                                                                                                                                                                                                                                                                                                                                                                                                                                                                                                                                                                                                                                                                                                                                                                                                                                                                                                                                                                                                                                                                                                                                                                                                                                                                                                                                                                                                                           |                    |  |  |
|            | 601 Moccasin Dr                               | Silk Paints (new unopened) and Waxes.                                                                                                                                                                                                                                                                                                                                                                                                                                                                                                                                                                                                                                                                                                                                                                                                                                                                                                                                                                                                                                                                                                                                                                                                                                                                                                                                                                                                                                                                                                                                                                                                                                                                                                                                                                                                                                                                                                                                                                                                                                                                                          | 7:00 AM            |  |  |
|            | 3915 Scenic Trail Drive                       | Clothes, cordless power tools, monitors, plus more                                                                                                                                                                                                                                                                                                                                                                                                                                                                                                                                                                                                                                                                                                                                                                                                                                                                                                                                                                                                                                                                                                                                                                                                                                                                                                                                                                                                                                                                                                                                                                                                                                                                                                                                                                                                                                                                                                                                                                                                                                                                             | 7:00 AM            |  |  |
|            | 207 Black Hawk Trail                          | baby stuffs, baby clothes etc.                                                                                                                                                                                                                                                                                                                                                                                                                                                                                                                                                                                                                                                                                                                                                                                                                                                                                                                                                                                                                                                                                                                                                                                                                                                                                                                                                                                                                                                                                                                                                                                                                                                                                                                                                                                                                                                                                                                                                                                                                                                                                                 | 9:00 AM            |  |  |
|            | 104 Suzanne Ln                                | A little bit of everything all items are \$1                                                                                                                                                                                                                                                                                                                                                                                                                                                                                                                                                                                                                                                                                                                                                                                                                                                                                                                                                                                                                                                                                                                                                                                                                                                                                                                                                                                                                                                                                                                                                                                                                                                                                                                                                                                                                                                                                                                                                                                                                                                                                   | 8:00 AM            |  |  |
| 18         | 515 CATTAIL CIRCLE                            | Misc. Household items, jewelry, bath and body works, Scentsy and clothing.                                                                                                                                                                                                                                                                                                                                                                                                                                                                                                                                                                                                                                                                                                                                                                                                                                                                                                                                                                                                                                                                                                                                                                                                                                                                                                                                                                                                                                                                                                                                                                                                                                                                                                                                                                                                                                                                                                                                                                                                                                                     | 8:00 AM            |  |  |
| 10         | 2114 Diana Loop                               | Women's clothing M-XL, men's clothing 2X-3X, kids clothes boys 2T/3T, girls 4T/5T, some home decor, kids toys, bracelets                                                                                                                                                                                                                                                                                                                                                                                                                                                                                                                                                                                                                                                                                                                                                                                                                                                                                                                                                                                                                                                                                                                                                                                                                                                                                                                                                                                                                                                                                                                                                                                                                                                                                                                                                                                                                                                                                                                                                                                                       | 8:00 AM            |  |  |
|            | 213 Cattail Circle                            | Household, toys and more                                                                                                                                                                                                                                                                                                                                                                                                                                                                                                                                                                                                                                                                                                                                                                                                                                                                                                                                                                                                                                                                                                                                                                                                                                                                                                                                                                                                                                                                                                                                                                                                                                                                                                                                                                                                                                                                                                                                                                                                                                                                                                       | 7:00 AM            |  |  |
| -          | 1419 Shoshoni Trail B                         | Household items clothes food                                                                                                                                                                                                                                                                                                                                                                                                                                                                                                                                                                                                                                                                                                                                                                                                                                                                                                                                                                                                                                                                                                                                                                                                                                                                                                                                                                                                                                                                                                                                                                                                                                                                                                                                                                                                                                                                                                                                                                                                                                                                                                   | 8:00 AM            |  |  |
|            | 1006 Woodshadows Rd                           | Home decor, baby items, etc.                                                                                                                                                                                                                                                                                                                                                                                                                                                                                                                                                                                                                                                                                                                                                                                                                                                                                                                                                                                                                                                                                                                                                                                                                                                                                                                                                                                                                                                                                                                                                                                                                                                                                                                                                                                                                                                                                                                                                                                                                                                                                                   | 8:00 AM            |  |  |
|            |                                               |                                                                                                                                                                                                                                                                                                                                                                                                                                                                                                                                                                                                                                                                                                                                                                                                                                                                                                                                                                                                                                                                                                                                                                                                                                                                                                                                                                                                                                                                                                                                                                                                                                                                                                                                                                                                                                                                                                                                                                                                                                                                                                                                |                    |  |  |
| 23         | 713 End O Trail                               | Military clothing and gear, household goods, clothing, furniture, garage tools and items.                                                                                                                                                                                                                                                                                                                                                                                                                                                                                                                                                                                                                                                                                                                                                                                                                                                                                                                                                                                                                                                                                                                                                                                                                                                                                                                                                                                                                                                                                                                                                                                                                                                                                                                                                                                                                                                                                                                                                                                                                                      | 8:00 AM            |  |  |
| 24         | 815 Cathedral Court                           | Pampered Chef, clothes, household goods, etc.                                                                                                                                                                                                                                                                                                                                                                                                                                                                                                                                                                                                                                                                                                                                                                                                                                                                                                                                                                                                                                                                                                                                                                                                                                                                                                                                                                                                                                                                                                                                                                                                                                                                                                                                                                                                                                                                                                                                                                                                                                                                                  | 7:00 AM            |  |  |
| 25         | 800 Olive Lane                                | Clothes, shoes and house decor                                                                                                                                                                                                                                                                                                                                                                                                                                                                                                                                                                                                                                                                                                                                                                                                                                                                                                                                                                                                                                                                                                                                                                                                                                                                                                                                                                                                                                                                                                                                                                                                                                                                                                                                                                                                                                                                                                                                                                                                                                                                                                 | 7:00 AM            |  |  |
|            | 1204 Dark Wood Drive                          | Big Family Garage sale!                                                                                                                                                                                                                                                                                                                                                                                                                                                                                                                                                                                                                                                                                                                                                                                                                                                                                                                                                                                                                                                                                                                                                                                                                                                                                                                                                                                                                                                                                                                                                                                                                                                                                                                                                                                                                                                                                                                                                                                                                                                                                                        | 7:00 AM            |  |  |
|            | 3225 Eagle Ridge                              | Household, furniture, clothes etc.                                                                                                                                                                                                                                                                                                                                                                                                                                                                                                                                                                                                                                                                                                                                                                                                                                                                                                                                                                                                                                                                                                                                                                                                                                                                                                                                                                                                                                                                                                                                                                                                                                                                                                                                                                                                                                                                                                                                                                                                                                                                                             | 7:30 AM            |  |  |
| 28         | 2527 Faux Pine Dr.                            | Clothes, toys, pictures, small furniture, bicycles, collectables, etc.                                                                                                                                                                                                                                                                                                                                                                                                                                                                                                                                                                                                                                                                                                                                                                                                                                                                                                                                                                                                                                                                                                                                                                                                                                                                                                                                                                                                                                                                                                                                                                                                                                                                                                                                                                                                                                                                                                                                                                                                                                                         | 7:00 AM            |  |  |
| 00         | 40 4 Kadiak Cin                               | Clothes and shoes for the entire family, baby basinet, army uniforms and supplies, perfume, purses,                                                                                                                                                                                                                                                                                                                                                                                                                                                                                                                                                                                                                                                                                                                                                                                                                                                                                                                                                                                                                                                                                                                                                                                                                                                                                                                                                                                                                                                                                                                                                                                                                                                                                                                                                                                                                                                                                                                                                                                                                            | 7.00 414           |  |  |
| -          | 404 Kodiak Cir<br>2612 Moose Hide Drive       | Area rugs, crib mattress, Samsung refrigerator, household items, furniture, and more.                                                                                                                                                                                                                                                                                                                                                                                                                                                                                                                                                                                                                                                                                                                                                                                                                                                                                                                                                                                                                                                                                                                                                                                                                                                                                                                                                                                                                                                                                                                                                                                                                                                                                                                                                                                                                                                                                                                                                                                                                                          | 7:00 AM<br>8:00 AM |  |  |
|            | 2032 Chinquapin Ln                            | Home goods and clothes                                                                                                                                                                                                                                                                                                                                                                                                                                                                                                                                                                                                                                                                                                                                                                                                                                                                                                                                                                                                                                                                                                                                                                                                                                                                                                                                                                                                                                                                                                                                                                                                                                                                                                                                                                                                                                                                                                                                                                                                                                                                                                         | 7:00 AM            |  |  |
| 01         | 2002 Olimquapin Lii                           | Tiome goods and clothes                                                                                                                                                                                                                                                                                                                                                                                                                                                                                                                                                                                                                                                                                                                                                                                                                                                                                                                                                                                                                                                                                                                                                                                                                                                                                                                                                                                                                                                                                                                                                                                                                                                                                                                                                                                                                                                                                                                                                                                                                                                                                                        | 7.00 Al 1          |  |  |
|            |                                               | New carpet steamer, baby girl clothes and supplies, toys, holiday items, DVDs, farmhouse decor,                                                                                                                                                                                                                                                                                                                                                                                                                                                                                                                                                                                                                                                                                                                                                                                                                                                                                                                                                                                                                                                                                                                                                                                                                                                                                                                                                                                                                                                                                                                                                                                                                                                                                                                                                                                                                                                                                                                                                                                                                                |                    |  |  |
| 32         | 2035 Catkins                                  | clothing, shoes, pet items, Blu-ray player, household items and many more!                                                                                                                                                                                                                                                                                                                                                                                                                                                                                                                                                                                                                                                                                                                                                                                                                                                                                                                                                                                                                                                                                                                                                                                                                                                                                                                                                                                                                                                                                                                                                                                                                                                                                                                                                                                                                                                                                                                                                                                                                                                     | 7:00 AM            |  |  |
|            |                                               | Men Clothing (Sz M), Women's Clothing (Sz 14,16), Boys Clothing (Sz M), Rae Dunn, Home/Kitchen                                                                                                                                                                                                                                                                                                                                                                                                                                                                                                                                                                                                                                                                                                                                                                                                                                                                                                                                                                                                                                                                                                                                                                                                                                                                                                                                                                                                                                                                                                                                                                                                                                                                                                                                                                                                                                                                                                                                                                                                                                 |                    |  |  |
| 33         | 826 Old World Drive                           | items, Toys                                                                                                                                                                                                                                                                                                                                                                                                                                                                                                                                                                                                                                                                                                                                                                                                                                                                                                                                                                                                                                                                                                                                                                                                                                                                                                                                                                                                                                                                                                                                                                                                                                                                                                                                                                                                                                                                                                                                                                                                                                                                                                                    | 7:00 AM            |  |  |
| 34         | 212 Spanish Oaks Dr.                          | Vintage jewelry, costume jewelry, watches, other jewelry, Cabbage patch dolls                                                                                                                                                                                                                                                                                                                                                                                                                                                                                                                                                                                                                                                                                                                                                                                                                                                                                                                                                                                                                                                                                                                                                                                                                                                                                                                                                                                                                                                                                                                                                                                                                                                                                                                                                                                                                                                                                                                                                                                                                                                  | 8:00 AM            |  |  |
| _          | 105 W Running Wolf Trail                      | Military clothes, boys clothes, plants, plant accessories, misc.                                                                                                                                                                                                                                                                                                                                                                                                                                                                                                                                                                                                                                                                                                                                                                                                                                                                                                                                                                                                                                                                                                                                                                                                                                                                                                                                                                                                                                                                                                                                                                                                                                                                                                                                                                                                                                                                                                                                                                                                                                                               | 8:00 AM            |  |  |
|            | 2007 Blue Heron Lane                          | Craft items, clothes, kitchen items, furniture, house hold items and more                                                                                                                                                                                                                                                                                                                                                                                                                                                                                                                                                                                                                                                                                                                                                                                                                                                                                                                                                                                                                                                                                                                                                                                                                                                                                                                                                                                                                                                                                                                                                                                                                                                                                                                                                                                                                                                                                                                                                                                                                                                      | 8:00 AM            |  |  |
|            | 215 W Mockingbird                             | Collectables, mixture of things, miscellaneous things, teen clothes                                                                                                                                                                                                                                                                                                                                                                                                                                                                                                                                                                                                                                                                                                                                                                                                                                                                                                                                                                                                                                                                                                                                                                                                                                                                                                                                                                                                                                                                                                                                                                                                                                                                                                                                                                                                                                                                                                                                                                                                                                                            | 7:30 AM            |  |  |
|            | 1203 Preswick Circle                          | Furniture, kitchen items, art, tools, W/D                                                                                                                                                                                                                                                                                                                                                                                                                                                                                                                                                                                                                                                                                                                                                                                                                                                                                                                                                                                                                                                                                                                                                                                                                                                                                                                                                                                                                                                                                                                                                                                                                                                                                                                                                                                                                                                                                                                                                                                                                                                                                      | 7:00 AM            |  |  |
|            | 805 Olive Ln<br>3909 Stone Creek Dr           | Clothing, furniture, household goods                                                                                                                                                                                                                                                                                                                                                                                                                                                                                                                                                                                                                                                                                                                                                                                                                                                                                                                                                                                                                                                                                                                                                                                                                                                                                                                                                                                                                                                                                                                                                                                                                                                                                                                                                                                                                                                                                                                                                                                                                                                                                           | 7:00 AM<br>7:00 AM |  |  |
|            | 531 Cattail Cir                               | Toys, household items, clothes                                                                                                                                                                                                                                                                                                                                                                                                                                                                                                                                                                                                                                                                                                                                                                                                                                                                                                                                                                                                                                                                                                                                                                                                                                                                                                                                                                                                                                                                                                                                                                                                                                                                                                                                                                                                                                                                                                                                                                                                                                                                                                 | 7:00 AM            |  |  |
|            | 3906 Hickory Vw                               | Household, baby boy clothes/toys, toddler girl clothes, toys                                                                                                                                                                                                                                                                                                                                                                                                                                                                                                                                                                                                                                                                                                                                                                                                                                                                                                                                                                                                                                                                                                                                                                                                                                                                                                                                                                                                                                                                                                                                                                                                                                                                                                                                                                                                                                                                                                                                                                                                                                                                   | 7:00 AM            |  |  |
|            | 304 Wrought Iron Dr                           | Household items and clothing                                                                                                                                                                                                                                                                                                                                                                                                                                                                                                                                                                                                                                                                                                                                                                                                                                                                                                                                                                                                                                                                                                                                                                                                                                                                                                                                                                                                                                                                                                                                                                                                                                                                                                                                                                                                                                                                                                                                                                                                                                                                                                   | 7:30 AM            |  |  |
|            | 216 E. Valley Rd, #A                          | Furniture, Small Appliances, Clothing, Shoes                                                                                                                                                                                                                                                                                                                                                                                                                                                                                                                                                                                                                                                                                                                                                                                                                                                                                                                                                                                                                                                                                                                                                                                                                                                                                                                                                                                                                                                                                                                                                                                                                                                                                                                                                                                                                                                                                                                                                                                                                                                                                   | 9:00 AM            |  |  |
|            | 210 L. Valley Ha, III                         | Tarritare, emater, penanese, eterming, emeet                                                                                                                                                                                                                                                                                                                                                                                                                                                                                                                                                                                                                                                                                                                                                                                                                                                                                                                                                                                                                                                                                                                                                                                                                                                                                                                                                                                                                                                                                                                                                                                                                                                                                                                                                                                                                                                                                                                                                                                                                                                                                   | 0.007111           |  |  |
|            |                                               |                                                                                                                                                                                                                                                                                                                                                                                                                                                                                                                                                                                                                                                                                                                                                                                                                                                                                                                                                                                                                                                                                                                                                                                                                                                                                                                                                                                                                                                                                                                                                                                                                                                                                                                                                                                                                                                                                                                                                                                                                                                                                                                                |                    |  |  |
|            |                                               | Clothes, shoes, purses - Coach, Fossil, Brighton, Rae Dunn, Vintage toys, home decor, pictures,                                                                                                                                                                                                                                                                                                                                                                                                                                                                                                                                                                                                                                                                                                                                                                                                                                                                                                                                                                                                                                                                                                                                                                                                                                                                                                                                                                                                                                                                                                                                                                                                                                                                                                                                                                                                                                                                                                                                                                                                                                |                    |  |  |
|            |                                               | frames, Knick knacks, office supplies, DVDs, CDs, Blu-ray, cassette tapes, records, video games and                                                                                                                                                                                                                                                                                                                                                                                                                                                                                                                                                                                                                                                                                                                                                                                                                                                                                                                                                                                                                                                                                                                                                                                                                                                                                                                                                                                                                                                                                                                                                                                                                                                                                                                                                                                                                                                                                                                                                                                                                            |                    |  |  |
|            |                                               | accessories, Funko Pops, yard art, Christmas and Halloween decor, storage boxes, pottery, books to                                                                                                                                                                                                                                                                                                                                                                                                                                                                                                                                                                                                                                                                                                                                                                                                                                                                                                                                                                                                                                                                                                                                                                                                                                                                                                                                                                                                                                                                                                                                                                                                                                                                                                                                                                                                                                                                                                                                                                                                                             |                    |  |  |
|            |                                               | include children books and cookbooks, lots of toys, Beanie Boos, Squishmallows, TY beanie babies,                                                                                                                                                                                                                                                                                                                                                                                                                                                                                                                                                                                                                                                                                                                                                                                                                                                                                                                                                                                                                                                                                                                                                                                                                                                                                                                                                                                                                                                                                                                                                                                                                                                                                                                                                                                                                                                                                                                                                                                                                              |                    |  |  |
|            |                                               | dolls, crafts, tools, shelves, jewelry, beauty products, toiletries, panini press, comforter, some                                                                                                                                                                                                                                                                                                                                                                                                                                                                                                                                                                                                                                                                                                                                                                                                                                                                                                                                                                                                                                                                                                                                                                                                                                                                                                                                                                                                                                                                                                                                                                                                                                                                                                                                                                                                                                                                                                                                                                                                                             |                    |  |  |
|            |                                               | Antiques, Soda stream, Bowflex M3 Max Trainer. Stamping Up items such as paper, tools, ink pads                                                                                                                                                                                                                                                                                                                                                                                                                                                                                                                                                                                                                                                                                                                                                                                                                                                                                                                                                                                                                                                                                                                                                                                                                                                                                                                                                                                                                                                                                                                                                                                                                                                                                                                                                                                                                                                                                                                                                                                                                                |                    |  |  |
|            |                                               | with ink carousel, Close to my heart, Creative Memories, Cricut items, Longaberger baskets, canning                                                                                                                                                                                                                                                                                                                                                                                                                                                                                                                                                                                                                                                                                                                                                                                                                                                                                                                                                                                                                                                                                                                                                                                                                                                                                                                                                                                                                                                                                                                                                                                                                                                                                                                                                                                                                                                                                                                                                                                                                            |                    |  |  |
| <i>1</i> = | 002 Trail Croot                               | supplies, glassware, figurines, Pyrex, Corning ware, crystal, baby items, cast iron, pans and pots,                                                                                                                                                                                                                                                                                                                                                                                                                                                                                                                                                                                                                                                                                                                                                                                                                                                                                                                                                                                                                                                                                                                                                                                                                                                                                                                                                                                                                                                                                                                                                                                                                                                                                                                                                                                                                                                                                                                                                                                                                            | 7:00 484           |  |  |
|            | 823 Trail Crest<br>105 Harvest Loop           | kitchenware, vintage Tupperware and many other items.  Clothes, miscellaneous household items                                                                                                                                                                                                                                                                                                                                                                                                                                                                                                                                                                                                                                                                                                                                                                                                                                                                                                                                                                                                                                                                                                                                                                                                                                                                                                                                                                                                                                                                                                                                                                                                                                                                                                                                                                                                                                                                                                                                                                                                                                  | 7:00 AM<br>7:00 AM |  |  |
|            | 1508 Zinfandel Dr.                            | Furniture, men and women clothing, shoes                                                                                                                                                                                                                                                                                                                                                                                                                                                                                                                                                                                                                                                                                                                                                                                                                                                                                                                                                                                                                                                                                                                                                                                                                                                                                                                                                                                                                                                                                                                                                                                                                                                                                                                                                                                                                                                                                                                                                                                                                                                                                       | 7:00 AM            |  |  |
|            | 1110 Indian Trail Dr.#102                     | Kitchen appliances clothes holiday decor and blow ups household items misc.                                                                                                                                                                                                                                                                                                                                                                                                                                                                                                                                                                                                                                                                                                                                                                                                                                                                                                                                                                                                                                                                                                                                                                                                                                                                                                                                                                                                                                                                                                                                                                                                                                                                                                                                                                                                                                                                                                                                                                                                                                                    | 8:00 AM            |  |  |
| +0         | 1110 maian nak D1.#102                        | partonon apparations of the foundation and brown upon tous entitle in the control of the control | 0.00 AI            |  |  |